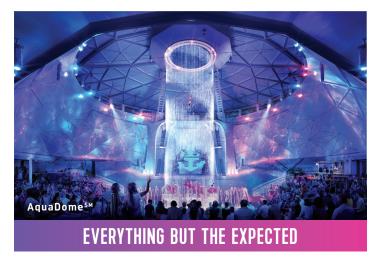

## Technology and artistry merge on the new Icon of the Seas.

Perched at the crown of the ship, the shimmering AquaDome<sup>SM</sup> is a first-of-its-kind space that opens up a world of possibilities. From performances that push the bounds of bravery beneath a towering waterfall to gourmet grazing and mixology magic against a background of wraparound ocean views. And bold feats unleashed at Absolute Zero<sup>SM</sup> our biggest ice arena ever, where high-resolution digital projections from ceiling to rink instantly transform everything around you from one moment to the next.