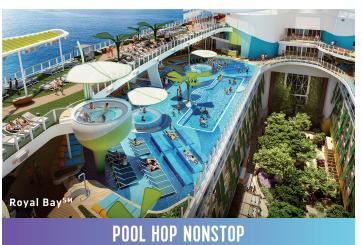

## Save room for some extra splash because this adventure has an all-you-can-swim buffet of pools.

Take your pick of seven different pools, plus nine whirlpools, all with next-level ocean views. Like **The Hideaway**, the first suspended infinity pool at sea, or **Cloud 17**<sup>SM</sup>, your adults-only poolside oasis in a new stratosphere of chic. Find frozen cocktails on tap at **The Lime and Coconut® bar** spanning multiple levels, or dive into the largest swim-up bar at sea, **Swim & Tonic**<sup>SM</sup>.